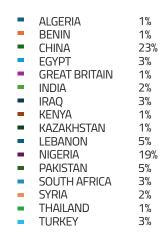

## Geographic Distribution of Applications Year-to-Date

- Revenue reflects the actual amount collected during the reported period
- An application may include multiple individuals; therefore, the number of applications received does not directly correspond to the number of new citizens
- Exchange Rate US\$1 = EC\$2.6882