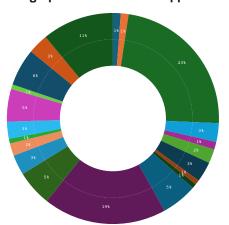

## Geographic Distribution of Applications Year-to-Date

- Revenue reflects the actual amount collected during the reported period
- An application may include multiple individuals; therefore, the number of applications received does not directly correspond to the number of new citizens
- Exchange Rate US\$1 = EC\$2.6882